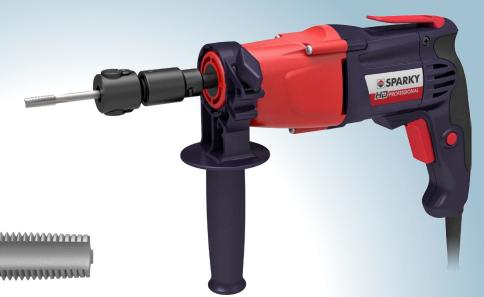

## **Screw Taps**

Compatible with: Thread cutting machine R 10E; Material: HSS

A tap cuts threads on the inside of a hole, to accept a machine screw or bolt. Taps can also be used to restore an internal thread that has been damaged or to cut a new, larger thread in the case of severe damage or stripping. Spiral flutes provide efficient chip disposal and great versatility in brass, copper, aluminum and leaded steels.

## **SPARKY Power Tools GmbH**

20, Leipziger Strasse 10117 Berlin, Germany Tel.: +49 30 203916-0 Fax: +49 30 203916-66

E-mail: powertools@sparkygroup.com

www.sparky.eu