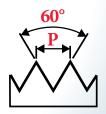

| Cat. №      | Dimensions: D x P x L, mm | Pcs/Pack |
|-------------|---------------------------|----------|
| 20009350000 | M 4 x 0.70 x 63           | 1        |
| 20009350100 | M 5 x 0.80 x 70           | 1        |
| 20009350200 | M 6 x 1.00 x 80           | 1        |
| 20009350300 | M 8 x 1.25 x 90           | 1        |
| 20009350400 | M 10 x 1.5 x 100          | 1        |