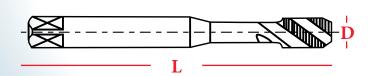

| Cat. №      | Dimensions: D x P x L, mm | Pcs/Pack |
|-------------|---------------------------|----------|
| 20009350000 | M 4 x 0.70 x 63           | 1        |
| 20009350100 | M 5 x 0.80 x 70           | 1        |
| 20009350200 | M 6 x 1.00 x 80           | 1        |
| 20009350300 | M 8 x 1.25 x 90           | 1        |
| 20009350400 | M 10 x 1.5 x 100          | 1        |